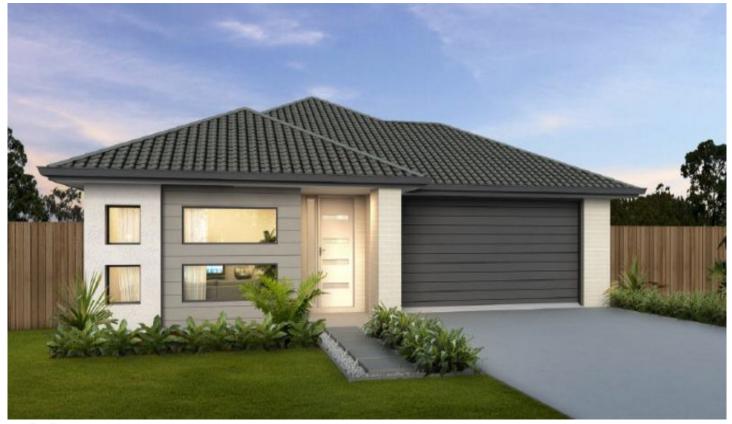

## Melton

## FULL TURNKEY CONTRACT

\* 20mm Stone-bench tops and Stainless Steel Appliances to Kitchen including Dishwasher

- Tile & Carpet Flooring Blinds to Windows & Sliding Doors and Wet Areas Split System Air Con and Ducted Heating
- \*
- Outdoor Living under Roof Line

Concrete to Driveway, Letterbox, Landscaping & Flyscreens

For more information, please contact MBIC on 03 9813 8188 or email info@mbic.com.au

## 4 🖿 2 📛 2 🚭

| Price |    | : POA |
|-------|----|-------|
| D     | 0. | 407   |

- Building Size : 197 sqm
- Land Size : 400 sqm
- View

: https://www.di-carlo.com.au/sale/vic/nort h-west/melton/residential/house/567459 3