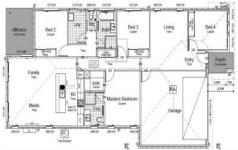

## 4 🕮 2 🖺 2 🗬

Price : POA Building Size : 194.9 sqm Land Size : 400 sqm

View : https://www.di-carlo.com.au/sale/vic/wes

t/werribee/residential/house/5674594