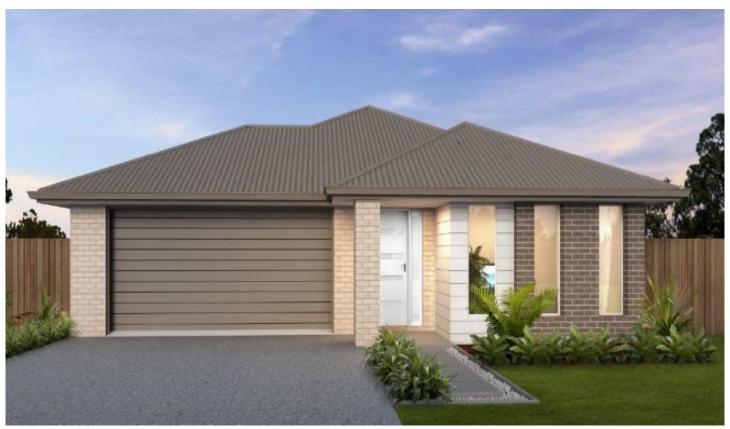

## Werribee

FULL TURNKEY CONTRACT - MOVE STRAIGHT IN OR RENT OUT!

- \* Stainless Steel Appliances to Kitchen including Dishwasher
- \* Tile & Carpet Flooring
- \* Blinds to Windows & Sliding Doors. (Not Wet Areas)
- \* Split System Air Con to Main Living Area and Ducted Heating.
- \* Outdoor Living under Roof Line
- Concrete to Driveway, Letterbox, Landscaping.

## 4 🕮 2 🖺 2 🗬

Price : POA Building Size : 194.9 sqm Land Size : 400 sqm

View : https://www.di-carlo.com.au/sale/vic/wes

t/werribee/residential/house/5674594