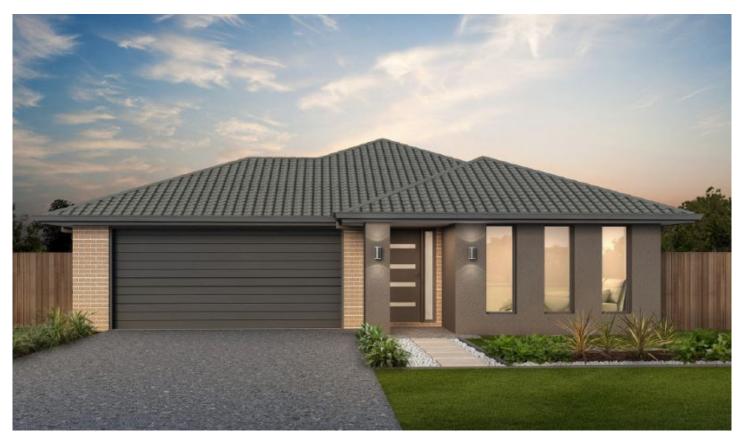

## Mickleham

## FULL TURNKEY CONTRACT -

\* 20mm Stone-bench tops and Stainless Steel Appliances to Kitchen including Dishwasher

\* Tile & Carpet Flooring

- Vertical Blinds to Windows & Sliding Doors and Wet Areas
- \* Split System Air Con and Ducted Heating
- \* Outdoor Living under Roof Line
- \* Concrete to Driveway, Letterbox, Landscaping & Flyscreens

For more information, please contact MBIC on 03 9813 8188 or email info@mbic.com.au

4 连 2 🗲 2 🕰

Price : POA Building Size : 210 sqm Land Size : 400 sqm

View : https://www.di-carlo.com.au/sale/vic/nort

h/mickleham/residential/house/5674597