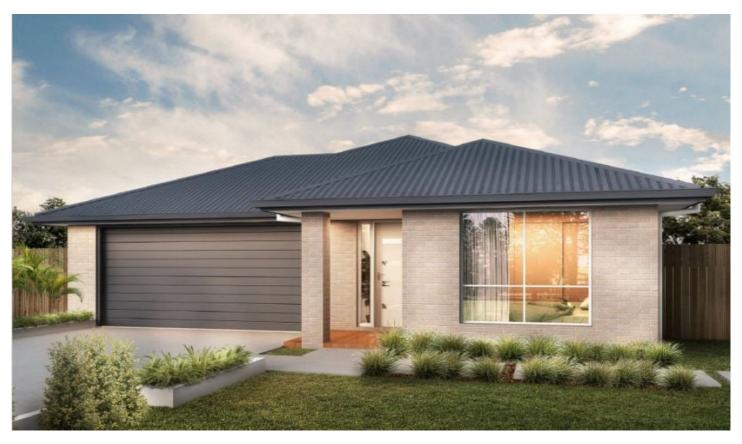

## Rockbank

FULL TURNKEY CONTRACT - MOVE STRAIGHT IN OR RENT OUT!

- \* Stainless Steel Appliances to Kitchen including Dishwasher
- \* Tile & Carpet Flooring
- \* Blinds to Windows & Sliding Doors. (Not Wet Areas)
- \* Split System Air Con to Main Living Area and Ducted Heating.
- \* Outdoor Living under Roof Line
- \* Concrete to Driveway, Letterbox, Landscaping.

## 4 🚐 2 🔓 2 😭

Price : POA Building Size : 180 sqm Land Size : 350 sqm

View : https://www.di-carlo.com.au/sale/vic/wes

t/rockbank/residential/land/5674600