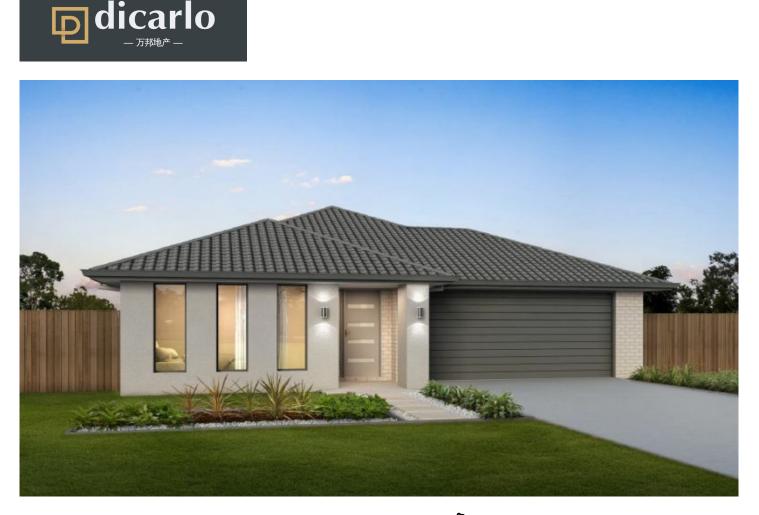

## Mickleham

## FULL TURNKEY CONTRACT

\* Stone-bench tops and Stainless Steel Appliances to Kitchen including Dishwasher

- \* Tile & Carpet Flooring
- \* Roller Blinds to Windows & Sliding Doors and Wet Areas
- \* Split System Air Con and Ducted Heating
- \* Concrete to Driveway, Letterbox, Landscaping & Flyscreens

## 2 🚰 2 🚘 4

View

| Price                | : POA     |
|----------------------|-----------|
| <b>Building Size</b> | : 180 sqm |
| Land Size            | : 375 sqm |

m

: https://www.di-carlo.com.au/sale/vic/nort h/mickleham/residential/house/5674602