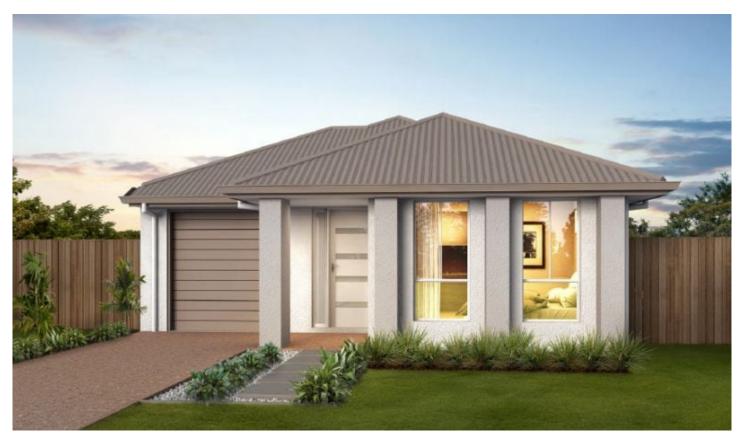

## **Point Cook**

FULL TURNKEY CONTRACT - JUST MOVE STRAIGHT IN OR RENT OUT!

- \* Stone-bench tops and Stainless Steel Appliances to Kitchen including Dishwasher
- \* Tile & Carpet Flooring
- \* Roller Blinds to Windows & Sliding Doors and Wet Areas
- \* Split System Air Con and Ducted Heating
- \* Concrete to Driveway, Letterbox, Landscaping & Flyscreens

## 3 连 2 🔓 1 🕰

Price : POA Building Size : 146 sqm Land Size : 313 sqm

View : https://www.di-carlo.com.au/sale/vic/wes

t/point-cook/residential/house/5674604