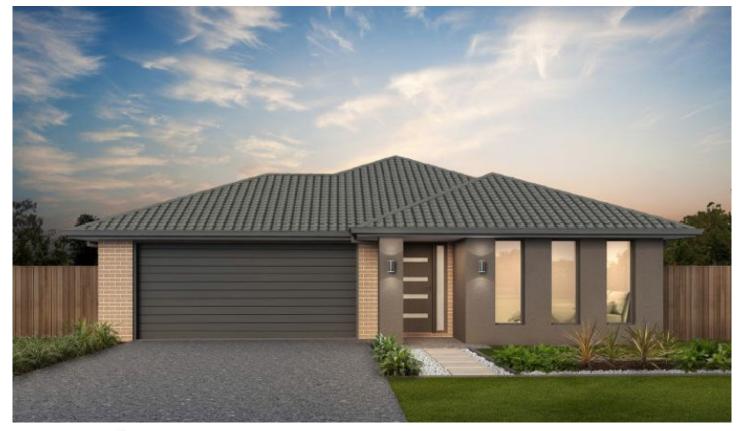

## Tarneit

FULL TURNKEY CONTRACT - MOVE STRAIGHT IN OR RENT OUT!

\* 20mm Stone-bench tops and Stainless Steel Appliances to Kitchen including Dishwasher

\* Tile & Carpet Flooring

\* Vertical Blinds to Windows & Sliding Doors and Wet Areas

\* Split System Air Con and Ducted Heating

\* Outdoor Living under Roof Line

\* Concrete to Driveway, Letterbox, Landscaping & Flyscreens

For more information, please contact MBIC on 03 9813 8188 or email info@mbic.com.au

## 3 🛤 2 🚰 2 🚘

| Price                | : POA               |
|----------------------|---------------------|
| <b>Building Size</b> | : 158 sqm           |
| Land Size            | : 263 sqm           |
| View                 | : https://www.di-ca |
|                      | t/tarneit/residenti |