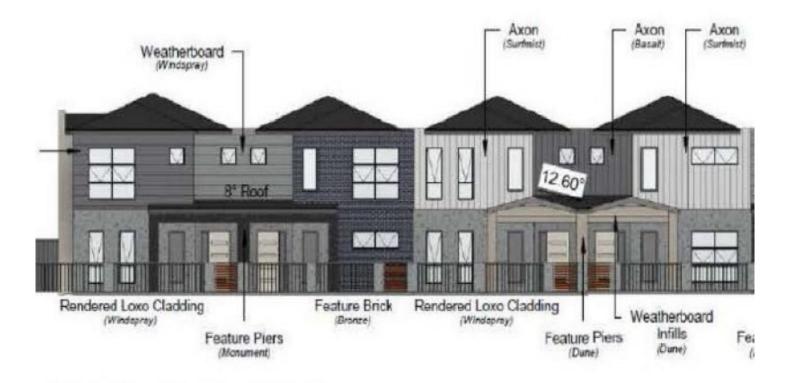

Be quick to Purchase a beautifully designed 3 Bedroom plus Study townhouse that will be completed in April/May 2019. Built and Developed by one of Australia's Top 10 Builders!

- \* Land Area of 289 sqm facing North/West
- \* 3 Spacious Bedrooms (Master with Walk In Robe and Ensuite) and Built in Robes to others plus Study.

## 3 🗀 2 🔓 2 🖨

Price : \$495,000 Building Size : 200 sqm Land Size : 289 sqm

View : https://www.di-carlo.com.au/sale/vic/wes

t/wyndham-vale/residential/townhouse/5

674608