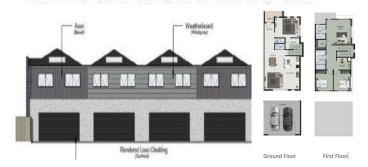

Be quick to Purchase a beautifully designed 3 Bedroom plus Study townhouse that will be completed in April/May 2019. Built and Developed by one of Australia's Top 10 Builders!

- \* Land Area of 289 sqm facing North/West
- \* 3 Spacious Bedrooms (Master with Walk In Robe and Ensuite) and Built in Robes to others plus Study.

## 3 🗀 2 🔓 2 🖨

Price : \$495,000 Building Size : 200 sqm Land Size : 289 sqm

View : https://www.di-carlo.com.au/sale/vic/wes

t/wyndham-vale/residential/townhouse/5

674608