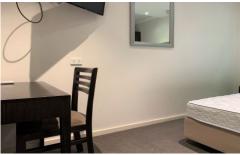

## Courtyard facing Room

Included is a Queen Bed, Small Bar Fridge, Wall Mounted TV, 2 Decorative Mirrors, Safe, Small Desk and Chair, Toilet and Shower including Hair Dryer & Window Blinds.

Please note: No actual cooking is permitted in the building. This is exclusive of microwave, kettle and toaster use.