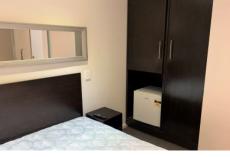

## Courtyard facing Room

Included is a Queen Bed, Small Bar Fridge, Wall Mounted TV, 2 Decorative Mirrors, Safe, Small Desk and Chair, Toilet and Shower including Hair Dryer & Window Blinds.

Please note: No actual cooking is permitted in the building. This is exclusive of microwave, kettle and toaster use.