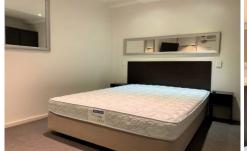

## Courtyard facing Room

Included is a Queen Bed, Small Bar Fridge, Wall Mounted TV, 2 Decorative Mirrors, Safe, Small Desk and Chair, Toilet and Shower including Hair Dryer & Window Blinds.

Please note: No actual cooking is permitted in the building. This is exclusive of microwave, kettle and toaster use.