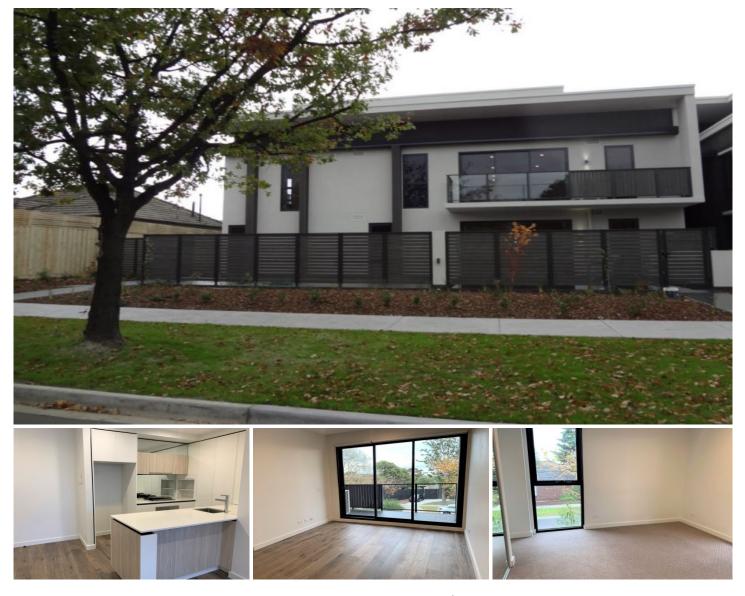

## 110/9 Camira Street Malvern East VIC

This stunning large sized apartment comprises of 2 bed, 2 bath, study nook plus a spacious balcony.

Perfect location close to everything: walking distance to Chadstone Shopping Centre, only minutes drive to train station, Dandenong Road & Monash FWY, bus stops, quality Schools, Childcare facilities, Universities and TAFEs.

It Offers:

\* High quality open plan kitchen equipped with Miele Appliances and Integrated Dishwasher

- \* Smart Home lighting and fittings
- \* Underground secure CAR PARK and STORAGE CAGE

## 2 🛤 2 🚔 1 🚘

Building Size : 81 sqm

View

: https://www.di-carlo.com.au/lease/vic/ea st/malvern-east/residential/apartment/56 74742