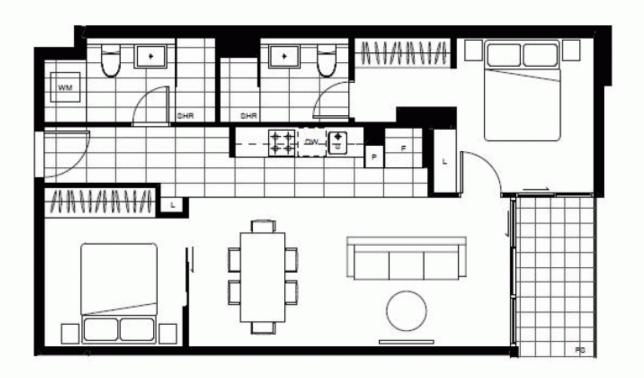

## 123/99 Dow Street Port Melbourne VIC

Located only a short walk away to Bay Street and the Beach, with a park at your doorstep.

- Master bedroom with ensuite
- built-in robes
- private Balcony
- Open plan living/kitchen with all the conveniences including stone bench top & integrated modern dishwasher
- Spacious bathroom with shower
- Security video monitor access
- Basement car space

2 🗀 2 📛 2 🖨

**View**: https://www.di-carlo.com.au/lease/vic/inner-city/port-melbourne/residential/apartment/5886905