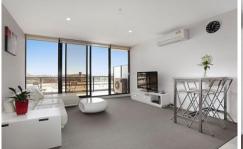

## TWO WEEKS FREE RENT!!!!!

Two bedroom apartment with one car space located on the 7th floor with view. The apartment is North facing with double glazed windows. Hardly need heating during winter as flat is lovely and warm.