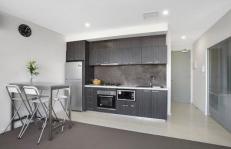

## TWO WEEKS FREE RENT!!!!!

Two bedroom apartment with one car space located on the 7th floor with view. The apartment is North facing with double glazed windows. Hardly need heating during winter as flat is lovely and warm.