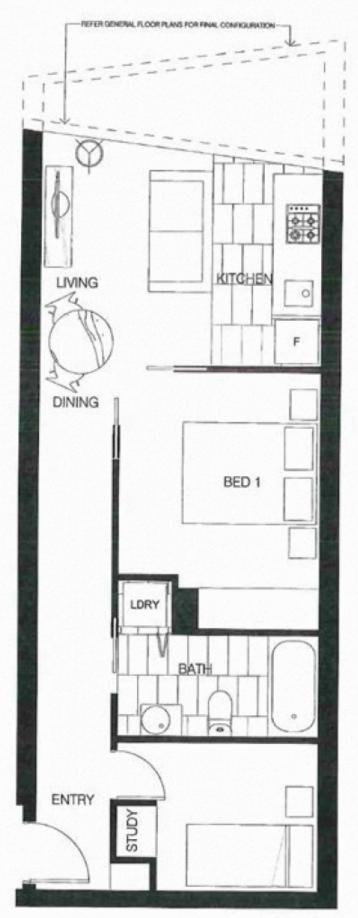

## 1005/18 Mount Alexander Road Travancore VIC

This superb 2 Bedroom apartment is part of the exclusive ALT Towers at Travancore close to North Melbourne. Located at the gateway to the city, with transport at your doorstep.

Offering executive accommodation with all the mod cons, this apartment will appeal to the most fastidious tenants.

- \*Storage cage
- \*Sparkling large fully tiled Bathroom.
- \*Video/Intercom security.
- \*secure Car parking.
- \*Reverse Cycle A/C throughout.

Near new 2 bedroom apartment located in the sort after Alt Tower with tram at the the front door and fantastic access to airport and freeways taking you all over Melbourne, this apartment has an abundance of natural light and a good

2 📭 1 🔓 1 🗬

**View :** https://www.di-carlo.com.au/lease/vic/north/trava ncore/residential/apartment/5915282

45-70 Mount Albander Fload Flamington / Travencore

| Apariment Number                         | 5      |
|------------------------------------------|--------|
| Aparlment Total Area                     | 55,8n/ |
| Apartment Number<br>Apartment Total Area | 59.1m² |