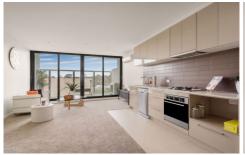

## Featuring:

- Security entry and lift access
- Spacious a living/dining area opening to a private balcony and a stylish

kitchen with stone benches and stainless appliances including an electric

- oven, gas cook top and dishwasher
- Built in wardrobes
- Extras include a split system heater/air conditioner
- One car space & storage cage.