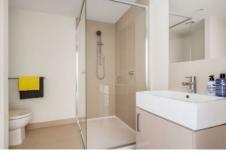

## Featuring:

- Security entry and lift access
- Spacious a living/dining area opening to a private balcony and a stylish

kitchen with stone benches and stainless appliances including an electric

- oven, gas cook top and dishwasher
- Built in wardrobes
- Extras include a split system heater/air conditioner
- One car space & storage cage.