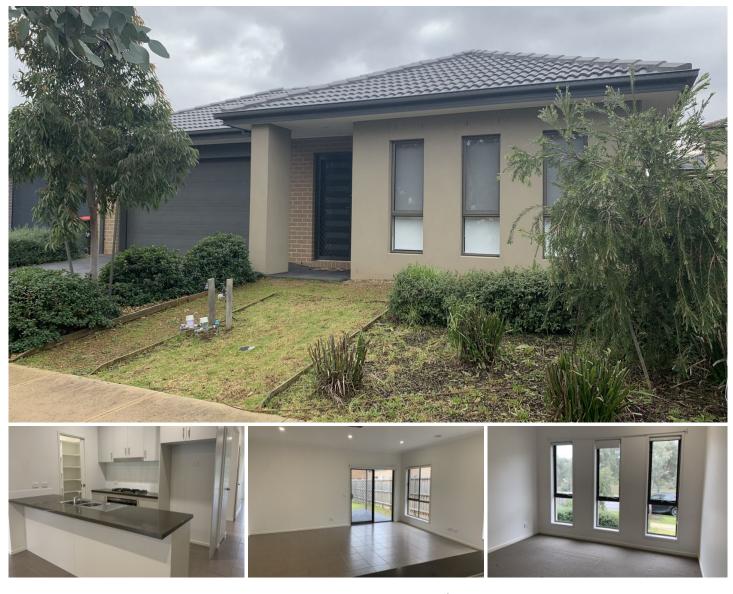

## 69 Straw Flower Circuit Greenvale VIC

Immaculate presentation throughout with a clean and contemporary colour palette, tiled floors and modern blinds on windows for privacy.

A functional kitchen including a gas stove, dishwasher, and a great-sized pantry, plus an island bench/breakfast bar maximises the space and allows for convenient entertaining.

Other features include gas ducted heating and cooling for all-year comfort and remote access to the garage.

The casual living room opens out onto an undercover outdoor alfresco area with a ceiling fan providing an extension of space and a perfect place to entertain or enjoy an evening meal.

## 4 🛤 2 🚔 2 😭

View : https://www.di-carlo.com.au/lease/vic/north/green vale/residential/house/6482825