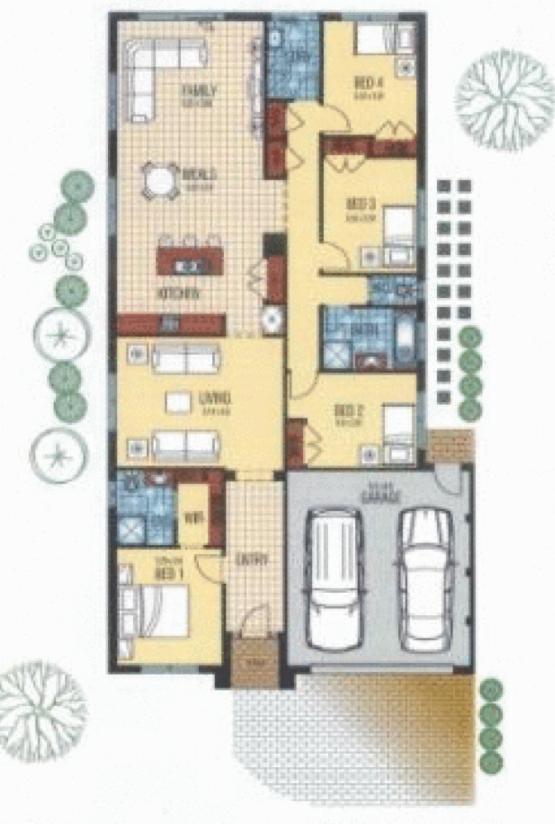

## 29 Amesbury Avenue Wyndham Vale VIC

Are you looking for a large and spacious home without huge maintenance and upkeep? Look no further!

Move straight in to this wonderfully presented, quality built Glenville family home, ready for the larger family. Plenty of room for the whole family

Spacious "open plan design",. This flexible floor plan offers lots of natural sunlight, and opens onto a private paved Area, perfect for relaxing or entertaining.

Four spacious bedrooms, (three bedrooms feature built in robes) master with ensuite, plus large walk in robe sparkling main bathroom and ensuite

Modern, well designed kitchen with top quality fixtures and fittings, stainless steel oven and rangehood, 900 mm rangehood, dishwasher, ample cupboard space,

4 🕒 2 📛 2 🖨

Land Size: 500 sqm

View: https://www.di-carlo.com.au/lease/vic/west/