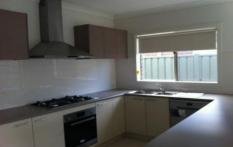

Modern, well designed kitchen with top quality fixtures and fittings, stainless steel oven and rangehood, 900 mm rangehood, dishwasher, ample cupboard space,

4 🕒 2 📛 2 🖨

Land Size: 500 sqm

View: https://www.di-carlo.com.au/lease/vic/west/